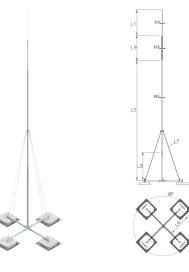

## Insulated free-standing mast with four-legged support for high-voltage cable h=7000mm

CATALOG NO. : AH40571

| GTIN                                            | 5906764388819                                                                                                                                                                                                                                                            |
|-------------------------------------------------|--------------------------------------------------------------------------------------------------------------------------------------------------------------------------------------------------------------------------------------------------------------------------|
| Material                                        | aluminum, fiberglass, galvanized steel, concrete, plastic                                                                                                                                                                                                                |
| Height / lenght [mm]                            | 7000                                                                                                                                                                                                                                                                     |
| Diameter [mm]                                   | Ø10-48                                                                                                                                                                                                                                                                   |
| Installation diameter [mm]                      | 1930                                                                                                                                                                                                                                                                     |
| L1/L2/L3/L4/L5/L6/L7/L8/L9/L10/L11/L1<br>2 [mm] | 1000///4000/750/3000/2000/1000///                                                                                                                                                                                                                                        |
| Wind zone                                       | up tu 950 m above sea level – maximum wind speed 30 m/s                                                                                                                                                                                                                  |
| Concrete weight [kg]                            | 4x24                                                                                                                                                                                                                                                                     |
| Weight [kg]                                     | 125.2                                                                                                                                                                                                                                                                    |
| Others                                          | The high voltage cable and its mounting accessories are not included in the mast.<br>The diagram of the installation of the high voltage cable can be found in the<br>Assembly instruction No. 20: "Instructions for the installation of the high voltage<br>cable for i |