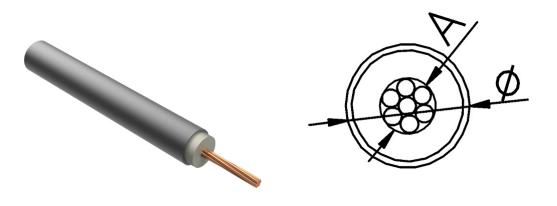

## High-voltage cable (HVC) 35mm<sup>2</sup> (200kA) (cooper) /CU/

CATALOG NO. : AH39200

| GTIN                     | 5907675563920                                                                                                                                                                                               |
|--------------------------|-------------------------------------------------------------------------------------------------------------------------------------------------------------------------------------------------------------|
| Material                 | cross-linked polyethylene, copper                                                                                                                                                                           |
| Diameter [mm]            | 18.5                                                                                                                                                                                                        |
| Section A [mm2]          | 35                                                                                                                                                                                                          |
| Insulating distance [mm] | 750                                                                                                                                                                                                         |
| Others                   | According to the SEP-BBJ certificate, it can withstand a current surge of 200kA and a voltage surge of 200kV. Dedicated product: head for the mast (catalog number AH39013), head (catalog number AH39003). |