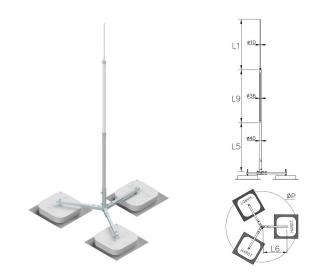

## Free-standing mast insulated for high voltage cable on a tripod h=3000mm

CATALOG NO. : AH40531

| GTIN                                            | 5906764388772                                                                                                                                                                                                                                                            |
|-------------------------------------------------|--------------------------------------------------------------------------------------------------------------------------------------------------------------------------------------------------------------------------------------------------------------------------|
| Material                                        | aluminum, fiberglass, galvanized steel, concrete, plastic                                                                                                                                                                                                                |
| Height / lenght [mm]                            | 3000                                                                                                                                                                                                                                                                     |
| Diameter [mm]                                   | Ø10-40                                                                                                                                                                                                                                                                   |
| Installation diameter [mm]                      | 1430                                                                                                                                                                                                                                                                     |
| L1/L2/L3/L4/L5/L6/L7/L8/L9/L10/L11/L1<br>2 [mm] | 1000///1000/500///1000///                                                                                                                                                                                                                                                |
| Wind zone                                       | up tu 950 m above sea level – maximum wind speed 30 m/s                                                                                                                                                                                                                  |
| Concrete weight [kg]                            | 3x24                                                                                                                                                                                                                                                                     |
| Weight [kg]                                     | 79.5                                                                                                                                                                                                                                                                     |
| Others                                          | The high voltage cable and its mounting accessories are not included in the mast.<br>The diagram of the installation of the high voltage cable can be found in the<br>Assembly instruction No. 20: "Instructions for the installation of the high voltage<br>cable for i |