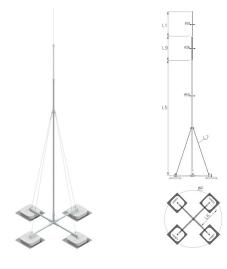

## Insulated free-standing mast with four-legged support for high-voltage cable h=6000mm

CATALOG NO. : AH40561

| GTIN                                            | 5906764388802                                                                                                                                                                                                                                                            |
|-------------------------------------------------|--------------------------------------------------------------------------------------------------------------------------------------------------------------------------------------------------------------------------------------------------------------------------|
| Material                                        | aluminum, fiberglass, galvanized steel, concrete, plastic                                                                                                                                                                                                                |
| Height / lenght [mm]                            | 6000                                                                                                                                                                                                                                                                     |
| Diameter [mm]                                   | Ø10-40                                                                                                                                                                                                                                                                   |
| Installation diameter [mm]                      | 1930                                                                                                                                                                                                                                                                     |
| L1/L2/L3/L4/L5/L6/L7/L8/L9/L10/L11/L1<br>2 [mm] | 1000///4000/750/3000//1000///                                                                                                                                                                                                                                            |
| Wind zone                                       | up tu 950 m above sea level – maximum wind speed 30 m/s                                                                                                                                                                                                                  |
| Concrete weight [kg]                            | 4x24                                                                                                                                                                                                                                                                     |
| Weight [kg]                                     | 118.2                                                                                                                                                                                                                                                                    |
| Others                                          | The high voltage cable and its mounting accessories are not included in the mast.<br>The diagram of the installation of the high voltage cable can be found in the<br>Assembly instruction No. 20: "Instructions for the installation of the high voltage<br>cable for i |