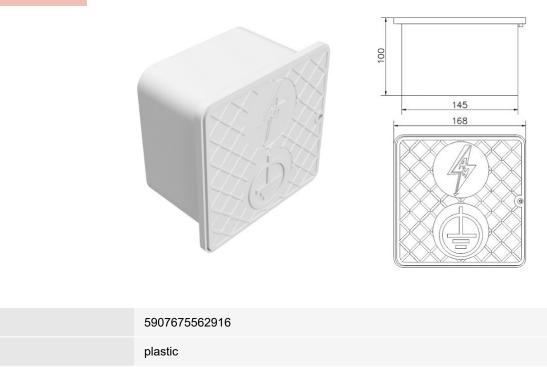

## Wall-mounted control box 150x150x100mm white (plastic) /TW/

CATALOG NO. : AH30020B

| Due to continuous technical development, AH Hardt sp.j. reserves the right to introduce technical and technological changes of the products. The illustrations   |
|------------------------------------------------------------------------------------------------------------------------------------------------------------------|
| Due to continuous technical development, var narat sp.j. reserves the right to introduce technical and technicological changes of the products. The indicatalons |
| shown are not binding.                                                                                                                                           |

white colour; for wall mounting

**AH Hardt sp.j.** Cholerzyn 215 32-060 Liszki