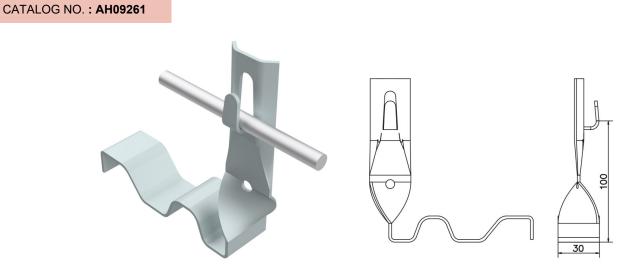

## Profiled tile holder twisted(galvanized steel) /OC/

| GTIN                                  | 5901832916031                                                                                                                                                                |
|---------------------------------------|------------------------------------------------------------------------------------------------------------------------------------------------------------------------------|
| Material                              | electro-galvanized steel                                                                                                                                                     |
| Round conductor/flat tape range [mm]: | Ø8-10                                                                                                                                                                        |
| Others                                | Bend handle (before galvanizing) based on a roof tile provided by the customer.<br>This solution greatly improves the installation's aestethics and makes assembly<br>easier |