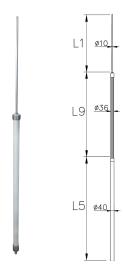

## Wall/structure-mounted insulated mast for high-voltage cable h=5000mm

CATALOG NO.: AH40641

| GTIN                                            | 5906764388871                                                                                                                                                                                                                                                   |
|-------------------------------------------------|-----------------------------------------------------------------------------------------------------------------------------------------------------------------------------------------------------------------------------------------------------------------|
| Material                                        | aluminum, fiberglass, galvanized steel                                                                                                                                                                                                                          |
| Height / lenght [mm]                            | 5000                                                                                                                                                                                                                                                            |
| Diameter [mm]                                   | Ø10-40                                                                                                                                                                                                                                                          |
| L1/L2/L3/L4/L5/L6/L7/L8/L9/L10/L11/L1<br>2 [mm] | 1000///3000///1000//                                                                                                                                                                                                                                            |
| Wind zone                                       | up tu 950 m above sea level – maximum wind speed 30 m/s                                                                                                                                                                                                         |
| Weight [kg]                                     | 6.7                                                                                                                                                                                                                                                             |
| Others                                          | The high voltage cable and its mounting accessories are not included in the mast. The diagram of the installation of the high voltage cable can be found in the Assembly instruction No. 20: "Instructions for the installation of the high voltage cable for i |