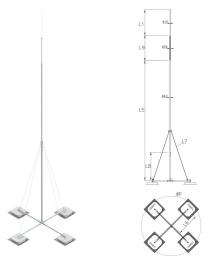

## Insulated free-standing mast with four-legged support for high-voltage cable h=8000mm

CATALOG NO. : AH40581

| GTIN                                            | 5906764388826                                                                                                                                                                                                                                                            |
|-------------------------------------------------|--------------------------------------------------------------------------------------------------------------------------------------------------------------------------------------------------------------------------------------------------------------------------|
| Material                                        | aluminum, fiberglass, galvanized steel, concrete, plastic                                                                                                                                                                                                                |
| Height / lenght [mm]                            | 8000                                                                                                                                                                                                                                                                     |
| Diameter [mm]                                   | Ø10-48                                                                                                                                                                                                                                                                   |
| Installation diameter [mm]                      | 2400                                                                                                                                                                                                                                                                     |
| L1/L2/L3/L4/L5/L6/L7/L8/L9/L10/L11/L1<br>2 [mm] | 1000///4000/1000/4000/3000/1000///                                                                                                                                                                                                                                       |
| Wind zone                                       | up tu 950 m above sea level – maximum wind speed 30 m/s                                                                                                                                                                                                                  |
| Concrete weight [kg]                            | 4x24                                                                                                                                                                                                                                                                     |
| Weight [kg]                                     | 134.7                                                                                                                                                                                                                                                                    |
| Others                                          | The high voltage cable and its mounting accessories are not included in the mast.<br>The diagram of the installation of the high voltage cable can be found in the<br>Assembly instruction No. 20: "Instructions for the installation of the high voltage<br>cable for i |