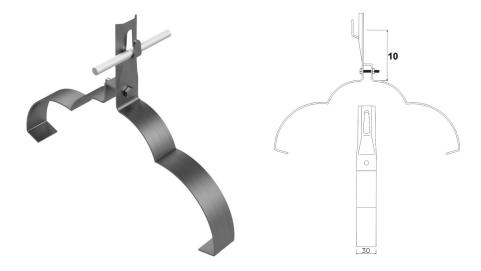

## Profiled ridge tile holder h=10cm (stainless steel) /IN/

CATALOG NO.: AH04173

| GTIN                                  | 5901832912170                                                                                                                                                           |
|---------------------------------------|-------------------------------------------------------------------------------------------------------------------------------------------------------------------------|
| Material                              | stainless steel                                                                                                                                                         |
| Round conductor/flat tape range [mm]: | Ø8-10                                                                                                                                                                   |
| Bolt                                  | 1xM6x30                                                                                                                                                                 |
| Screw / nut material                  | stainless steel                                                                                                                                                         |
| Height / lenght [mm]                  | H=100                                                                                                                                                                   |
| Others                                | Bend handle (before galvanizing) based on a ridge tile provided by the customer. This solution greatly improves the installation's aestethics and makes assembly easier |