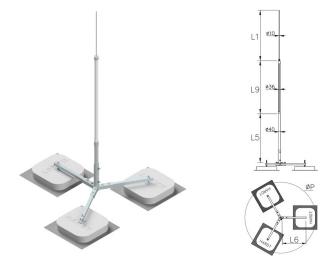

## Free-standing mast insulated for high voltage cable on a tripod h=2000mm

CATALOG NO.: AH40521

| GTIN                                            | 5906764388765                                                                                                                                                                                                                                                   |
|-------------------------------------------------|-----------------------------------------------------------------------------------------------------------------------------------------------------------------------------------------------------------------------------------------------------------------|
| Material                                        | aluminum, fiberglass, galvanized steel, concrete, plastic                                                                                                                                                                                                       |
| Height / lenght [mm]                            | 2000                                                                                                                                                                                                                                                            |
| Diameter [mm]                                   | Ø10-40                                                                                                                                                                                                                                                          |
| Installation diameter [mm]                      | 1430                                                                                                                                                                                                                                                            |
| L1/L2/L3/L4/L5/L6/L7/L8/L9/L10/L11/L1<br>2 [mm] | 500///500/500///1000//                                                                                                                                                                                                                                          |
| Wind zone                                       | up tu 950 m above sea level – maximum wind speed 30 m/s                                                                                                                                                                                                         |
| Concrete weight [kg]                            | 3x24                                                                                                                                                                                                                                                            |
| Weight [kg]                                     | 78.3                                                                                                                                                                                                                                                            |
| Others                                          | The high voltage cable and its mounting accessories are not included in the mast. The diagram of the installation of the high voltage cable can be found in the Assembly instruction No. 20: "Instructions for the installation of the high voltage cable for i |