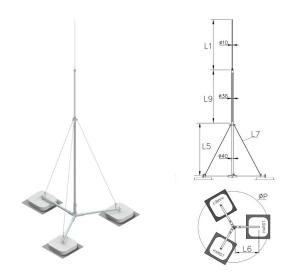

## Free-standing mast insulated for high voltage cable on a tripod h=4000mm

CATALOG NO. : AH40541

| GTIN                                            | 5906764388789                                                                                                                                                                                                                                                            |
|-------------------------------------------------|--------------------------------------------------------------------------------------------------------------------------------------------------------------------------------------------------------------------------------------------------------------------------|
| Material                                        | aluminum, fiberglass, galvanized steel, concrete, plastic                                                                                                                                                                                                                |
| Height / lenght [mm]                            | 4000                                                                                                                                                                                                                                                                     |
| Diameter [mm]                                   | Ø10-40                                                                                                                                                                                                                                                                   |
| Installation diameter [mm]                      | 1930                                                                                                                                                                                                                                                                     |
| L1/L2/L3/L4/L5/L6/L7/L8/L9/L10/L11/L1<br>2 [mm] | 1000///2000/750/2000//1000///                                                                                                                                                                                                                                            |
| Wind zone                                       | up tu 950 m above sea level – maximum wind speed 30 m/s                                                                                                                                                                                                                  |
| Concrete weight [kg]                            | 3x24                                                                                                                                                                                                                                                                     |
| Weight [kg]                                     | 86.7                                                                                                                                                                                                                                                                     |
| Others                                          | The high voltage cable and its mounting accessories are not included in the mast.<br>The diagram of the installation of the high voltage cable can be found in the<br>Assembly instruction No. 20: "Instructions for the installation of the high voltage<br>cable for i |